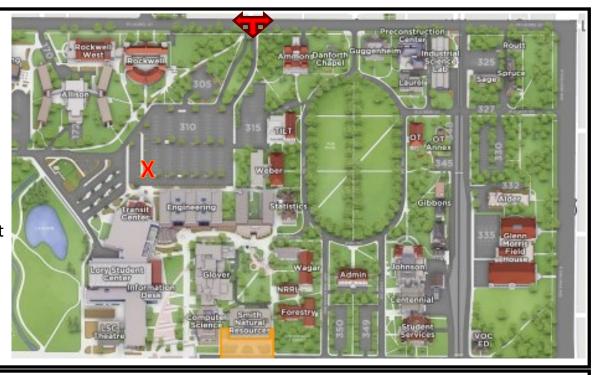

## **Directions to the Engineering Lot:**

From Laurel Avenue (located between Shields and College Avenue), turn south onto Meldrum. Continue straight into the parking lot. The Lory Student Center is located toward the south-west corner of the lot near the bus loop.